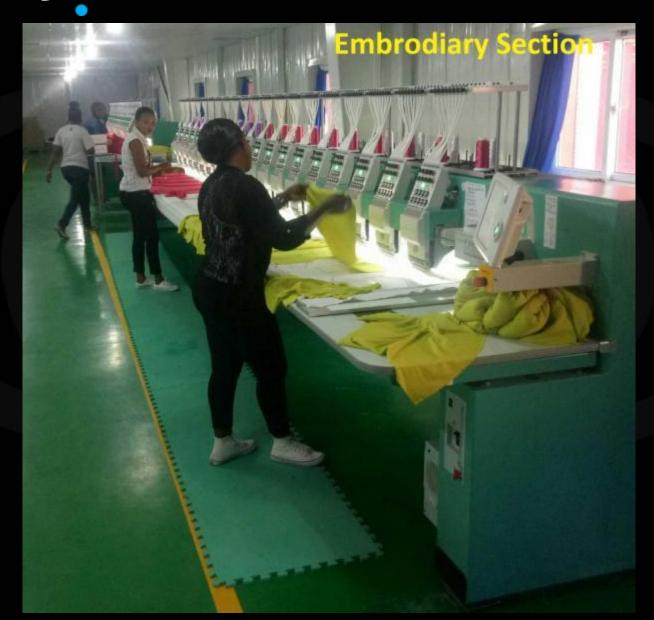

Production Processes: Receipt of Fabrics and Trims, Fabric Inspection, Relaxing, Marker Making,

Laying Up, Cutting, Sewing, Quality Control, Pressing, Metal Detection,

Packing, Warehousing, and Dispatch