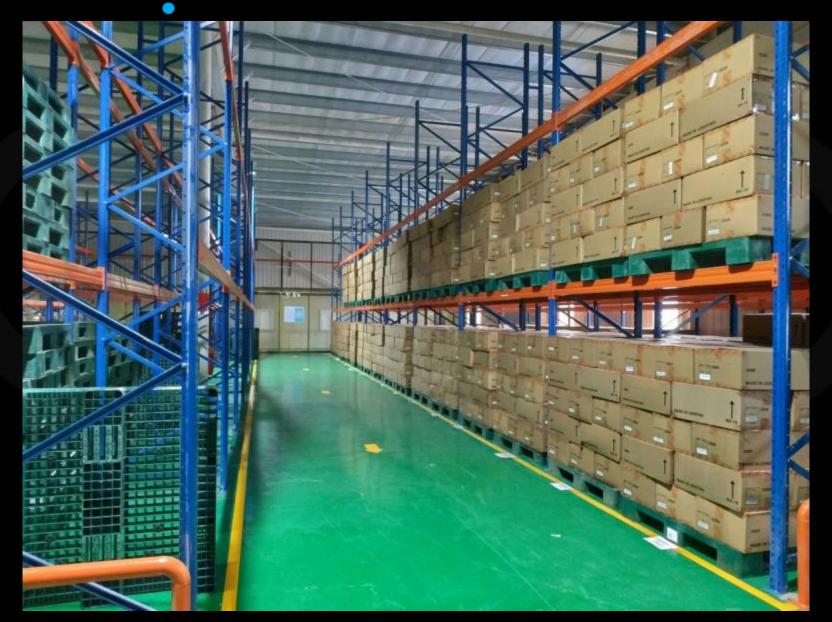

Production Processes: Receipt of Fabrics and Trims, Fabric Inspection, Relaxing, Marker Making,

Laying Up, Cutting, Sewing, Quality Control, Pressing, Metal Detection,

Packing, Warehousing, and Dispatch