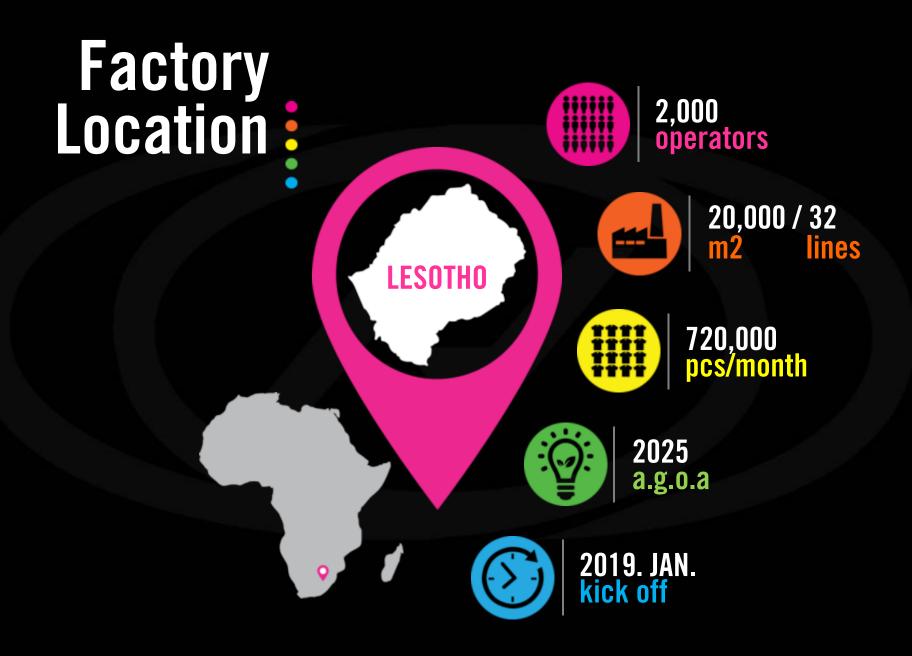

#### Glory International (Pty) Limited

WRAP #: 124316

Certification Period: May 2, 2019 to May 2, 2020

Facility Address: Plot No. 12304 - 153 - 157 Ha Tikoe Industrial Area

PO Box 0414 Maseru West Lesotho 105

Production Processes: Receipt of Fabrics and Trims, Fabric Inspection, Relaxing, Marker Making,

Laying Up, Cutting, Sewing, Quality Control, Pressing, Metal Detection,

Packing, Warehousing, and Dispatch

Sample Size: 25

Average Weekly Hours in Periods Reviewed: January 2019: 47 February

February 2019: 47 March

March 2019: 45

Please refer to the full audit report for details.

40.

Avedis H. Seferian President & CEO