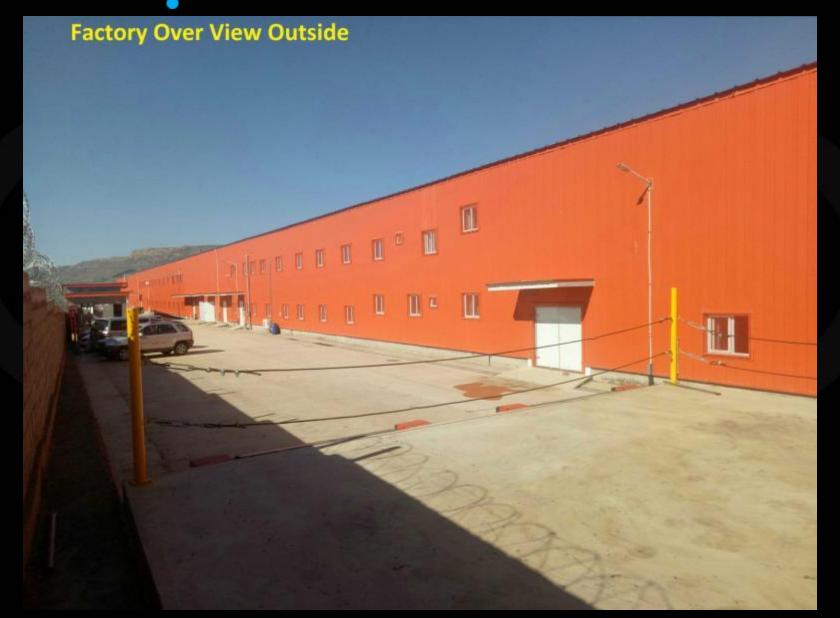

#### Glory International (Pty) Limited

WRAP #: 124316

Certification Period: May 2, 2019 to May 2, 2020

Facility Address: Plot No. 12304 - 153 - 157 Ha Tikoe Industrial Area

PO Box 0414 Maseru West Lesotho 105