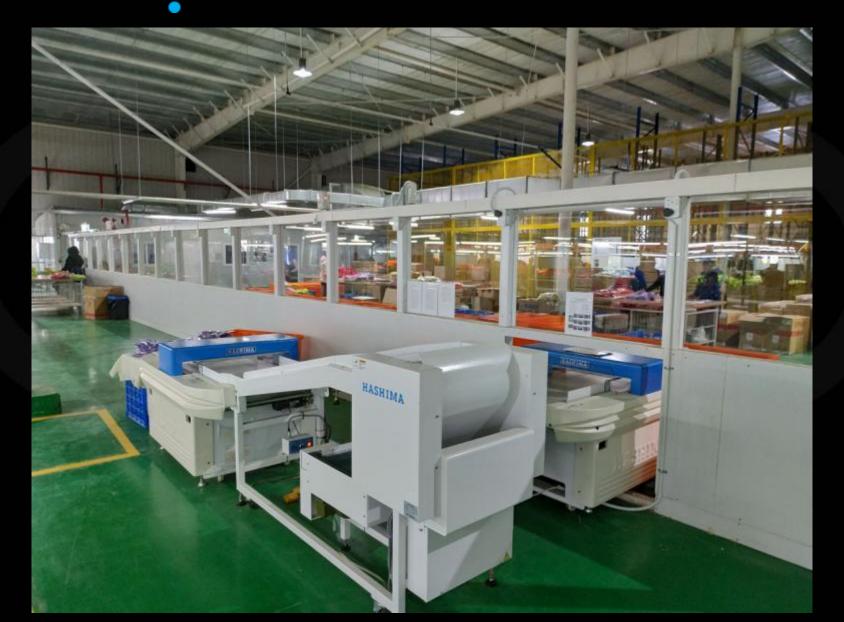

Production Processes: Receipt of Fabrics and Trims, Fabric Inspection, Relaxing, Marker Making,

Laying Up, Cutting, Sewing, Quality Control, Pressing, Metal Detection,

Packing, Warehousing, and Dispatch