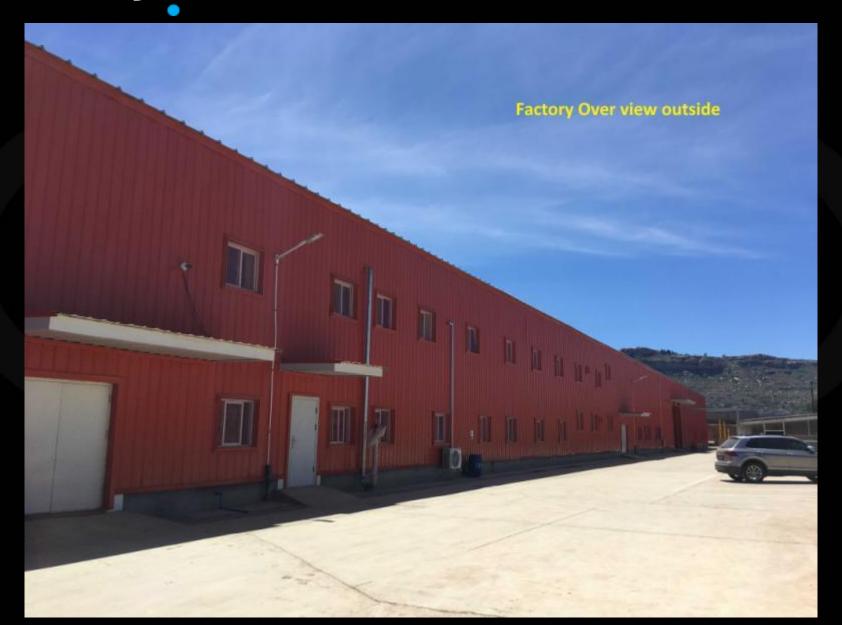

#### Glory International (Pty) Limited

WRAP #: 124316

Certification Period: May 2, 2019 to May 2, 2020

Facility Address: Plot No. 12304 - 153 - 157 Ha Tikoe Industrial Area

PO Box 0414 Maseru West Lesotho 105