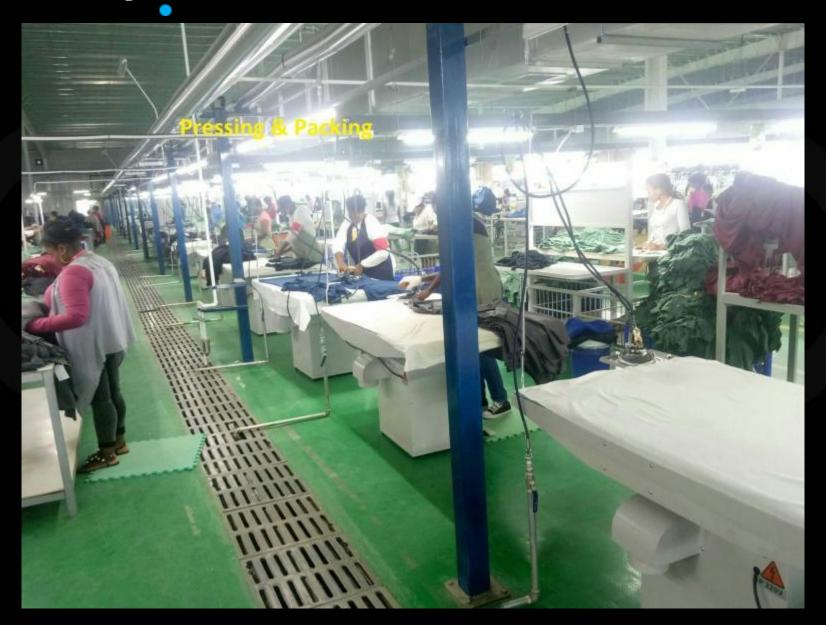

Production Processes: Receipt of Fabrics and Trims, Fabric Inspection, Relaxing, Marker Making,

Laying Up, Cutting, Sewing, Quality Control, Pressing, Metal Detection,

Packing, Warehousing, and Dispatch