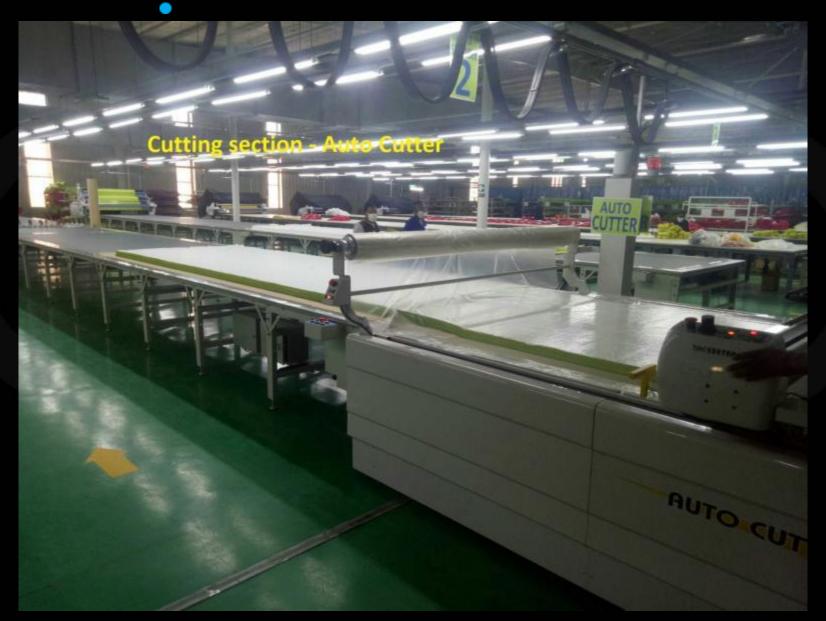

Production Processes: Receipt of Fabrics and Trims, Fabric Inspection, Relaxing, Marker Making,

Laying Up, Cutting, Sewing, Quality Control, Pressing, Metal Detection,

Packing, Warehousing, and Dispatch