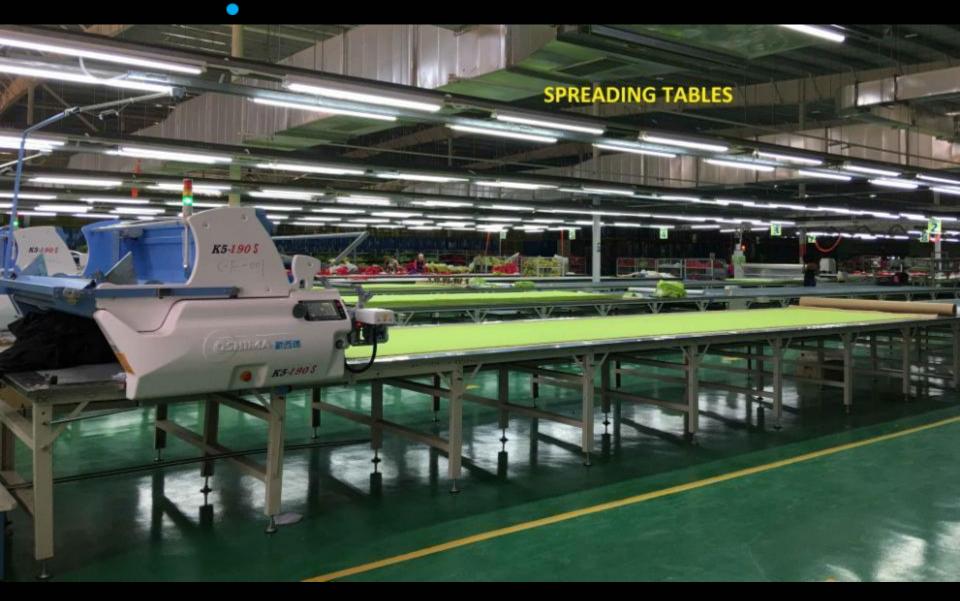

Production Processes: Receipt of Fabrics and Trims, Fabric Inspection, Relaxing, Marker Making,

Laying Up, Cutting, Sewing, Quality Control, Pressing, Metal Detection,

Packing, Warehousing, and Dispatch