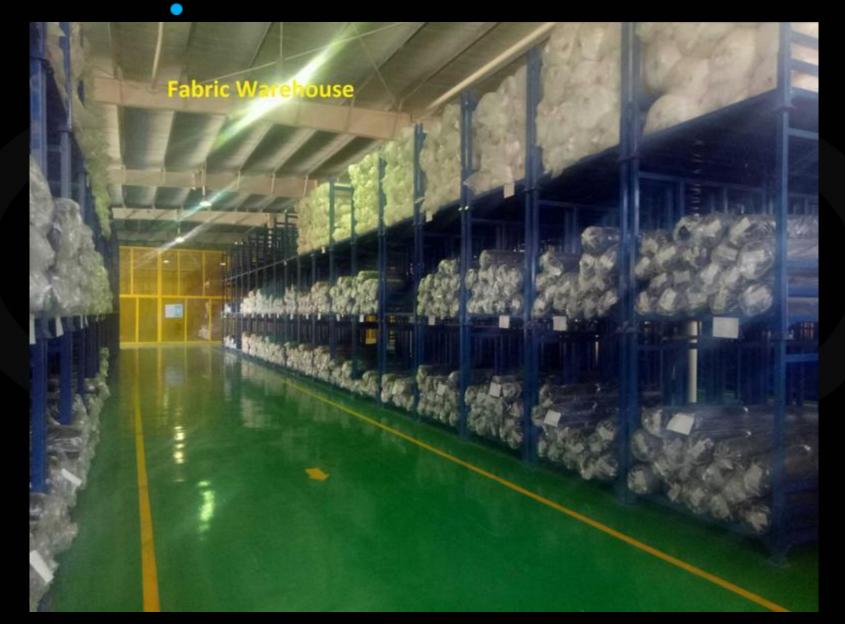

Production Processes: Receipt of Fabrics and Trims, Fabric Inspection, Relaxing, Marker Making,

Laying Up, Cutting, Sewing, Quality Control, Pressing, Metal Detection,

Packing, Warehousing, and Dispatch