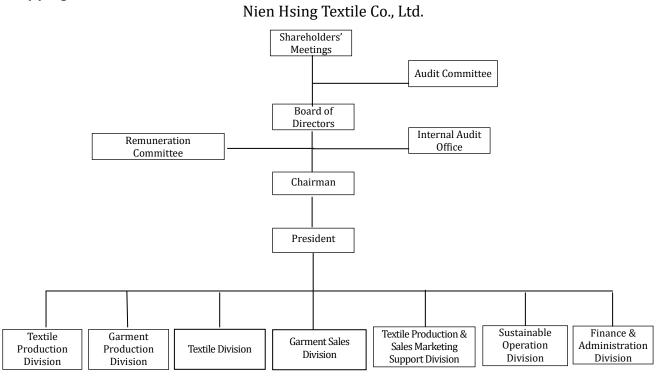

## 1. Organization

(1) Organizational structure:

#### (2) Main business of each department:

| Name                                                        | e of department                        | Duties                                                                                                                                         |  |  |  |  |  |  |  |  |
|-------------------------------------------------------------|----------------------------------------|------------------------------------------------------------------------------------------------------------------------------------------------|--|--|--|--|--|--|--|--|
| Internal Audit Office                                       | <b>*</b>                               | Internal control and internal audit                                                                                                            |  |  |  |  |  |  |  |  |
|                                                             | Research and Development<br>Department | Research and development                                                                                                                       |  |  |  |  |  |  |  |  |
| Textile Production                                          | Houlong Textile Factory                | Spinning, dyeing and weaving, dyeing and finish, and engineering                                                                               |  |  |  |  |  |  |  |  |
| Division                                                    | Mexico Textile Factory                 | Spinning, dyeing and weaving, dyeing and finish, and engineering                                                                               |  |  |  |  |  |  |  |  |
|                                                             | Lesotho Textile Factory                | Spinning, dyeing and weaving, dyeing and finish, and engineering                                                                               |  |  |  |  |  |  |  |  |
| Garment Production                                          | Lesotho District                       | Garment production                                                                                                                             |  |  |  |  |  |  |  |  |
| Division                                                    | Vietnam District                       | Garment production                                                                                                                             |  |  |  |  |  |  |  |  |
| Textile Division                                            | Textile Department                     | Sales and marketing of denim and ring-spin yarn                                                                                                |  |  |  |  |  |  |  |  |
| Garment Sales                                               | Lesotho District                       | Sales and marketing of denim garment; production management                                                                                    |  |  |  |  |  |  |  |  |
| Division                                                    | Vietnam District                       | Sales and marketing of jeans garment; production management                                                                                    |  |  |  |  |  |  |  |  |
|                                                             | Purchasing Department                  | Garment procurement                                                                                                                            |  |  |  |  |  |  |  |  |
| Textile Production &<br>Sales Marketing<br>Support Division | Purchasing Section                     | Textile procurement                                                                                                                            |  |  |  |  |  |  |  |  |
| Sustainable<br>Operation Division                           | Sustainable Environment<br>Team        | Chemical management, energy management, discharge of<br>waste, and eco-friendly manufacturing process; human<br>rights and occupational safety |  |  |  |  |  |  |  |  |
| Finance &<br>Administration                                 | Finance Department                     | Finance, accounting, shareholder service, investment and development                                                                           |  |  |  |  |  |  |  |  |
| Division                                                    | Management Department                  | Administration, general affairs, human resource, shipping information technologies                                                             |  |  |  |  |  |  |  |  |